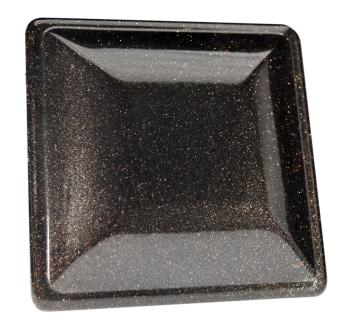

### **FEATURES:**

- 5 grams per bottle
- Micron Size: 10-60 µm
- Temperature Limit 400°F
- Recommended Pour: 1 shot per 1lb of solid color / 1 shot per 2lbs of clear coat
- Shot mixed with Super Mirror Clear & coated over Satin Black base